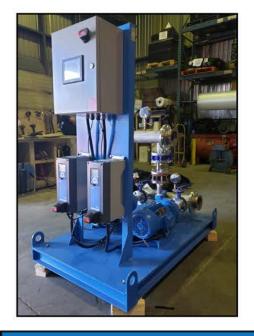

#### STANDARD BOOSTER SYSTEM

#### **Benefits**

- Prefabricated and factory tested
- ☑ ANSI/NSF-61 Certified
- ☑ TAP Technology Control algorithm meets ASHRAE 90.1 requirements
- ☑ Designed to fit through standard 36" doorway
- ☑ PLC-VFD direct Modbus communication offers unrivaled response
- $\ensuremath{\mathbb{Z}}$  Systems are hydrostatically, electrically and run tested before shipment.
- ☑ Single source responsibility
- ☐ Pipe welding performed by ASME IX certified pipe welders.