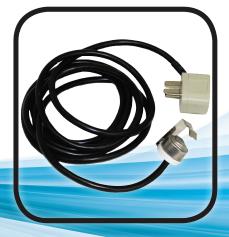

#### **FFPFSOA - Snap on Aquastat**

The Aquastat simply "clips" onto any material 1/2" ID or 3/4" ID piping. It then plugs into a standard wall outlet. You would then plug in the power cord for the circulator into the aquastat plug and it will turn the circulator on and off automatically at fixed set points (ON 98°F and OFF at 114°F) allowing for temperature control of pump.