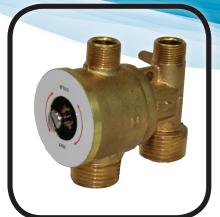

## **FFPFRFV - Retro-Fit Valve**

The thermostatic Lead-Free Bronze bypass valve is installed under the sink fixture furthest from the hot water heater. The valve reacts to the decreasing temperature in the hot water supply piping and "opens" to allow the flow back through the cold water piping (essentially using the cold water piping as the return line) and providing "instant" hot water at the fixtures.

NOTE: The Retro-Fit Valve (FFPFRFV) MUST be installed with Power-Flo Pumps Model FFPFWRC67S1U circulator pump.