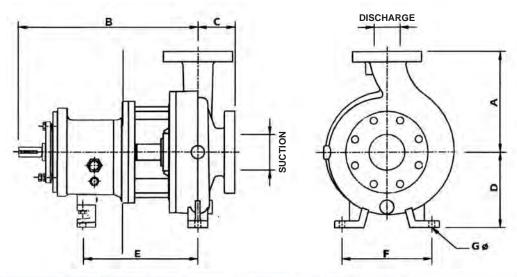

### Series 2196 Chemical Process Pump Dimensions

| TYPE | MODEL    | ANSI CODE | SUCTION = | = DISCHARGE | A    |      | В    |      | С   |      | D    |      | E      |      | F    |      | Gφ              |       | weight |      |
|------|----------|-----------|-----------|-------------|------|------|------|------|-----|------|------|------|--------|------|------|------|-----------------|-------|--------|------|
|      |          |           |           |             | In.  | mm   | In.  | mm   | In. | mm   | In.  | mm   | In.    | mm   | In.  | mm   | ln.             | mm    | lbs.   | Kg   |
|      | 1×1.5-6  | AA        | 1         | 1.5         | 6.5  | 16.5 | 13.5 | 34.3 | 8   |      | 5.25 | 13.3 | 7.28   |      | 6    | 15.2 | 100 100 100 100 | 1.58) | 38     | 84   |
| STX  | 1.5×3-6  | AB        | 1.5       | 3           |      |      |      |      |     |      |      |      |        | 18.5 |      |      |                 |       | 42     | 92   |
|      | 2×3-6    | -         | 2         | 3           |      |      |      |      |     |      |      |      |        |      |      |      |                 |       | 43     | 95   |
|      | 1×1.5-8  | AA        | 1         | 1.5         |      |      |      |      |     |      |      |      |        |      |      |      | .563            | 1.43  | 45     | 100  |
|      | 1.5×3-8  | AB        | 1.5       | 3           |      |      |      |      |     |      |      |      |        |      |      |      |                 |       | 49     | 105  |
|      | 3×4-7    | A70       | 3         | 4           | 11   | 28.0 |      |      |     |      |      |      | - 12.5 | 31.8 | 9.75 | 24.7 | .625            | 1.50  | 100    | 220  |
|      | 2×3-8    | A60       | 2         | 3           | 9.5  | 24.2 |      |      |     |      |      |      |        |      |      |      |                 |       | 91     | 200  |
|      | 3×4-8    | A70       | 3         | 4           | 11   | 28.0 |      |      | 4   |      | 8 25 | 21.0 |        |      |      |      |                 |       | 4-2-   | D.Y. |
|      | 3×4-8G   | A70       | 3         | 4           | 13   | 28.0 |      |      |     | 10.2 |      |      |        |      |      |      |                 |       | 100    | 200  |
|      | 1×2-10   | A05       | 1         | 2           | 0.5  | 04.0 |      |      |     |      |      |      |        |      |      |      |                 |       | 91     | 200  |
|      | 1.5×3-10 | A50       | 1.5       | 3           | 8.5  | 21.6 |      |      |     |      |      |      |        |      |      |      |                 |       | 100    | 220  |
| _    | 2×3-10   | A60       | 2         | 3           | 9.5  | 24.2 |      |      |     |      |      |      |        |      |      |      |                 |       | 104    | 230  |
| MTX  | 3×4-10   | A70       | 3         | 4           | 11.  | 28.0 | 19.5 | 49.5 |     |      | 10   |      |        |      |      |      |                 | 1.50  | 120    | 265  |
| 2    | 3×4-40H  | A40       | 3         | 4           | 12.5 | 31.8 | 1    | 1    |     |      |      |      |        |      |      |      |                 |       | 138    | 305  |
|      | 4×6-10   | A80       | 4         | 6           | 40 5 | 24.2 |      |      |     |      |      |      |        |      |      |      | 1               |       |        |      |
|      | 4×6-10H  | A80       | 4         | 6           | 13.5 | 34.3 |      |      |     |      |      |      |        |      |      |      |                 |       | 138    | 305  |
|      | 1.5×3-13 | A20       | 1.5       | 3           | 10.5 | 26.7 |      |      |     |      |      | 25.4 |        |      |      |      |                 |       | 111    | 245  |
|      | 2×3-13   | A30       | 2         | 3           | 11.5 | 29.2 |      |      |     |      |      |      |        |      |      |      |                 |       | 125    | 275  |
|      | 3×4-13   | A40       | 3         | 4           |      | 31.8 |      |      |     |      |      |      |        |      |      |      |                 |       | 150    | 330  |
|      | 4×6-13   | A80       | 4         | 6           | 13.5 | 34.3 |      |      |     |      |      |      |        |      |      |      | .563            | 1.43  | 184    | 405  |
|      | 6×8-13   | A90       | 6         | 8           | 16   | 40.6 |      |      |     |      |      |      |        |      |      |      |                 |       | 254    | 560  |
|      | 8×10-13  | A100      | 8         | 10          | 18   | 45.7 |      |      |     | 15.2 |      |      |        |      |      |      |                 |       | 304    | 670  |
| XLT  | 6×8-15   | A110      | 6         | 8           | 10   | 45.7 | 27.9 | 70.8 | 6   |      | 14.5 | 36.8 | 18.75  | 47.6 | 16   | 40.6 | .875            | 2.22  | 277    | 610  |
| ×    | 8×10-15  | A120      | 8         | 10          | 40   | 400  | 1000 | 200  |     |      |      |      |        |      |      | 17   |                 |       | 336    | 740  |
|      | 8×10-15G | A120      | 8         | 10          | 19.  | 48.3 |      |      |     |      |      |      |        |      |      |      |                 |       | 710    | 322  |