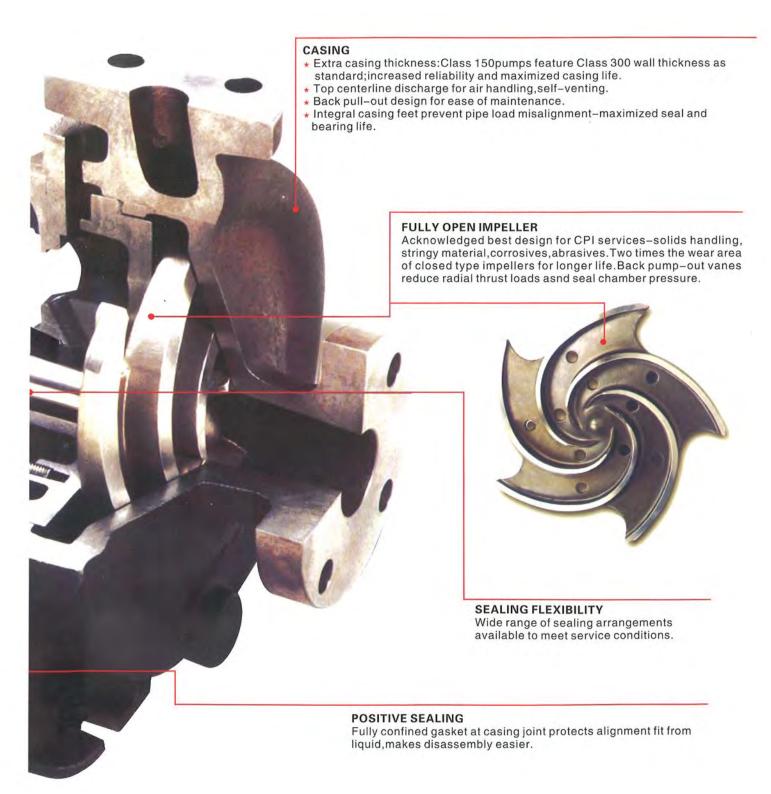

e pumps. In recent years we are the first to launch the ZDRI and XRI horizontal, vertical pumps to easy-disassemble these pumps while not removing the pump from the pipeline and also not removing the electric motor.

We will respond to our customers with new and excellent products.



# Content

| Ge           | ne | ral | Da | ta |
|--------------|----|-----|----|----|
| $\mathbf{c}$ |    |     |    |    |

| Diagonalala, diagona |      | 1    |
|----------------------|------|------|
| Disassembly diagram  | <br> | <br> |

### **Technical Data**

| Performance chart                            | 4 |
|----------------------------------------------|---|
| Series 2196 Chemical Process Pump Dimensions | 5 |

### **General Data**

### Series 2196 Chemical Process Pump





## **General Data**



### **Technical Data**

#### Performance Chart





# **Technical Data**

### Series 2196 Chemical Process Pump Dimensions



| TYPE | MODEL    | ANSI CODE | SUCTION = | = DISCHARGE | A    |      | В    |      | С   |      | D    |      | E      |      | F    |      | Gφ              |       | weight |      |
|------|----------|-----------|-----------|-------------|------|------|------|------|-----|------|------|------|--------|------|------|------|-----------------|-------|--------|------|
|      |          |           |           |             | In.  | mm   | In.  | mm   | In. | mm   | In.  | mm   | In.    | mm   | In.  | mm   | ln.             | mm    | lbs.   | Kg   |
|      | 1×1.5-6  | AA        | 1         | 1.5         | 6.5  | 16.5 | 13.5 | 34.3 | 8   |      | 5.25 | 13.3 | 7.28