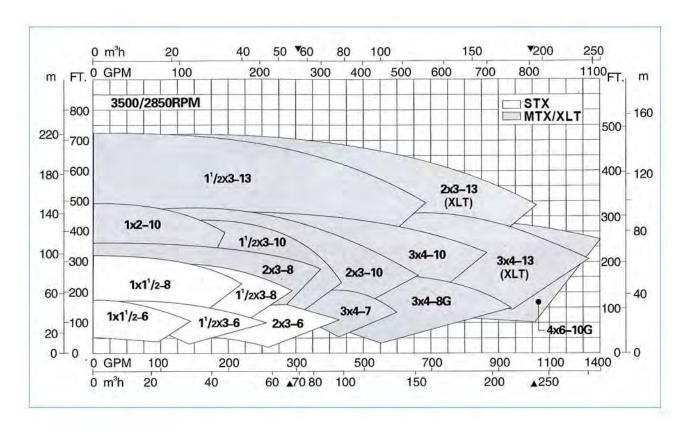

h the ZDRI and XRI horizontal, vertical pumps to easy-disassemble these pumps while not removing the pump from the pipeline and also not removing the electric motor.

We will respond to our customers with new and excellent products.



# Content

| Ge           | ne | ral | Da | ta |
|--------------|----|-----|----|----|
| $\mathbf{c}$ |    |     |    |    |

| Diagonalala, diagona |      | 1    |
|----------------------|------|------|
| Disassembly diagram  | <br> | <br> |

### **Technical Data**

| Performance chart                            | 4 |
|----------------------------------------------|---|
| Series 2196 Chemical Process Pump Dimensions | 5 |

### **General Data**

### Series 2196 Chemical Process Pump





## **General Data**



### **Technical Data**

#### Performance Chart





# **Technical Data**

### Series 2196 Chemical Process Pump Dimensions



| TYPE | MODEL    | ANSI CODE | SUCTION = | = DISCHARGE | A    |      | В    |      | С   |      | D    |      | E      |      | F    |      | Gφ              |       | weight |      |
|------|----------|-----------|-----------|-------------|------|------|------|------|-----|------|------|------|--------|------|------|------|-----------------|-------|--------|------|
|      |          |           |           |             | In.  | mm   | In.  | mm   | In. | mm   | In.  | mm   | In.    | mm   | In.  | mm   | ln.             | mm    | lbs.   | Kg   |
|      | 1×1.5-6  | AA        | 1         | 1.5         | 6.5  | 16.5 | 13.5 | 34.3 | 8   |      | 5.25 | 13.3 | 7.28   |      | 6    | 15.2 | 100 100 100 100 | 1.58)