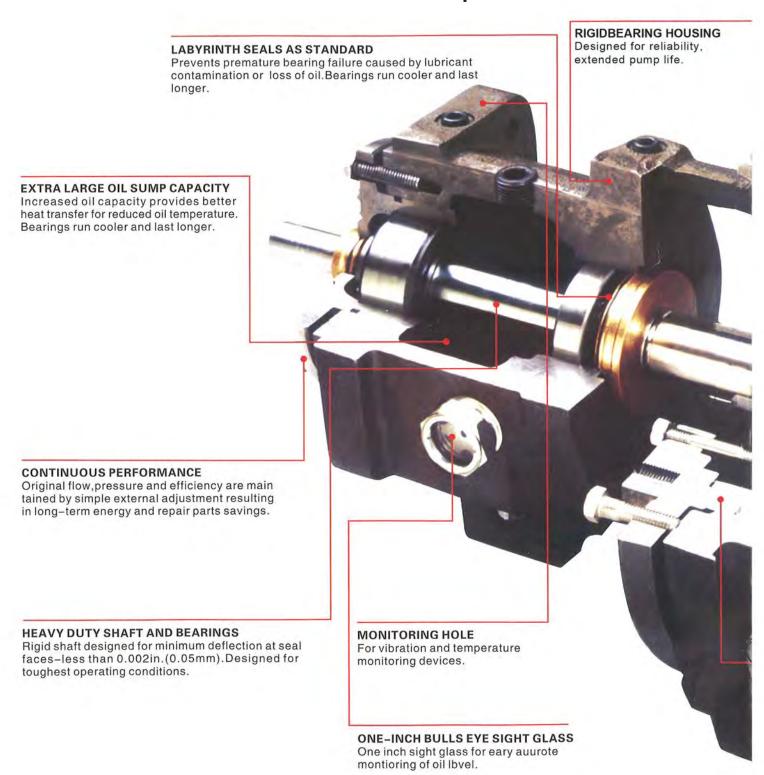

ecially in vertical inline pumps. In recent years we are the first to launch the ZDRI and XRI horizontal, vertical pumps to easy-disassemble these pumps while not removing the pump from the pipeline and also not removing the electric motor.

We will respond to our customers with new and excellent products.



# Content

| Ge           | ne | ral | Da | ta |
|--------------|----|-----|----|----|
| $\mathbf{c}$ |    |     |    |    |

| Diagonalala, diagona |      | 1    |
|----------------------|------|------|
| Disassembly diagram  | <br> | <br> |

### **Technical Data**

| Performance chart                            | 4 |
|----------------------------------------------|---|
| Series 2196 Chemical Process Pump Dimensions | 5 |

### **General Data**

### Series 2196 Chemical Process Pump





## **General Data**



### **Technical Data**

#### Performance Chart





# **Technical Data**

### Series 2196 Chemical Process Pump Dimensions



| TYPE | MODEL    | ANSI CODE | SUCTION = | = DISCHARGE | A    |      | В    |      | С   |      | D    |      | E      |      | F    |      | Gφ              |       | weight |      |
|------|----------|-----------|-----------|-------------|------|------|------|------|-----|------|------|------|--------|------|------|------|-----------------|-------|--------|------|
|      |          |           |           |             | In.  | mm   | In.  | mm   | In. | mm   | In.  | mm   | In.    | mm   | In.  | mm   | ln.             | mm    | lbs.   | Kg   |
|      | 1×1.5-6  | AA        | 1         | 1.5         | 6.5  | 16.5 | 13.5 | 34.3 | 8   |