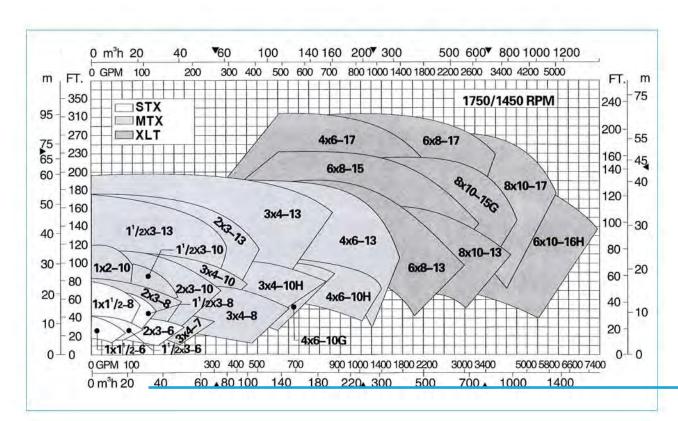

the ZDRI and XRI horizontal, vertical pumps to easy-disassemble these pumps while not removing the pump from the pipeline and also not removing the electric motor.

We will respond to our customers with new and excellent products.



# Content

| Ge           | ne | ral | Da | ta |
|--------------|----|-----|----|----|
| $\mathbf{c}$ |    |     |    |    |

| Diagonalala, diagona |      | 1    |
|----------------------|------|------|
| Disassembly diagram  | <br> | <br> |

### **Technical Data**

| Performance chart                            | 4 |
|----------------------------------------------|---|
| Series 2196 Chemical Process Pump Dimensions | 5 |

### **General Data**

### Series 2196 Chemical Process Pump





## **General Data**



### **Technical Data**

#### Performance Chart





# **Technical Data**

### Series 2196 Chemical Process Pump Dimensions



| TYPE | MODEL    | ANSI CODE | SUCTION = | = DISCHARGE | A    |      | В    |      | С   |      | D    |      | E      |      | F    |      | Gφ              |       | weight |      |
|------|----------|-----------|-----------|-------------|------|------|------|------|-----|------|------|------|--------|------|------|------|-----------------|-------|--------|------|
|      |          |           |           |             | In.  | mm   | In.  | mm   | In. | mm   | In.  | mm   | In.    | mm   | In.  | mm   | ln.             | mm    | lbs.   | Kg   |
|      | 1×1.5-6  | AA        | 1         | 1.5         | 6.5  | 16.5 | 13.5 | 34.3 | 8   |      | 5.25 | 13.3 | 7.28   |      | 6    | 15.2 | 100 100 100 100 | 1.58) |