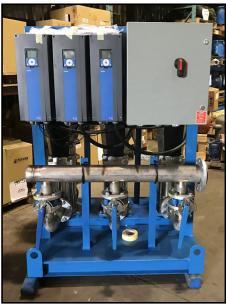

#### **STANDARD BOOSTER SYSTEM**

## **Benefits**

- NSF Certified
- $\ensuremath{\boxtimes}$  Prefabricated and factory tested
- 3rd party UL/C-UL listed system
- ANSI/NSF-61 Certified
- ☑ Low Lead Certification meets NSF 372 <=0.25%weighted average lead content
- In TAP Technology Control algorithm meets ASHRAE 90.1 requirements
- ☑ Designed to fit through standard 36" doorway
- Space saving design
- $\boxtimes\,$  PLC-VFD direct Modbus communication  $\,$  offers unrivaled response  $\,$