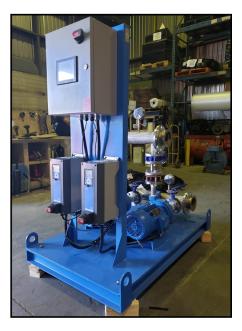

#### **STANDARD BOOSTER SYSTEM**

## **Benefits**

- NSF Certified
- $\ensuremath{\boxtimes}$  Prefabricated and factory tested
- 3rd party UL/C-UL listed system
- ANSI/NSF-61 Certified
- ☑ Low Lead Certification meets NSF 372 <=0.25%weighted average lead content
- In TAP Technology Control algorithm meets ASHRAE 90.1 requirements
- ☑ Designed to fit through standard 36" doorway
- Space saving design
- $\boxtimes\,$  PLC-VFD direct Modbus communication  $\,$  offers unrivaled response  $\,$