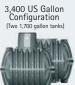

## The Modular Rwh System Choose Your Tank Size (1,700 - 3,400 US-Gallons)

#### Technical data

| Dimensions/weight               | 1,700 US Gallons       |
|---------------------------------|------------------------|
| Length                          | 94 inches              |
| Width                           | 86 inches              |
| Height<br>(including tank dome) | 107 inches             |
| Weight                          | 485 lbs.               |
| Earth covering                  | 31.5 - 47.2 inches     |
| Groundwater stable              | up to the mid. of tank |
| Required earth covering         | 31.5 inches            |