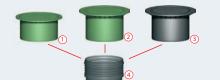

# Benefits of the Rwh System

Strong, User-Friendly and Better for the Environment

- 1 Mini telescopic dome shaft with PE lid (green) Designed for non-vehicle loading and ideal for garden use, the shaft can be adjusted from 29.5"- 37.5" and tilted up to 5% to sit flush with the ground level. Includes a PE lid with child safety lock.
- <sup>2</sup> Maxi telescopic dome shaft with PE lid (green) Designed for non-vehicle loading and ideal for the Complete Package (Eco-Plus), the shaft can be adjusted from 29.5"- 41" and tilted up to 5% to sit flush with the ground level. Includes PE lid with child safety lock.
- 3 Vehicle loading telescopic dome shaft with cast iron lid Designed for vehicle loading applications, the tank can be adjusted from 29.5"- 41" and tilted up to 5% to sit flush with the ground level. Includes child-safe cast iron cover. This item is supplied in dark grey.