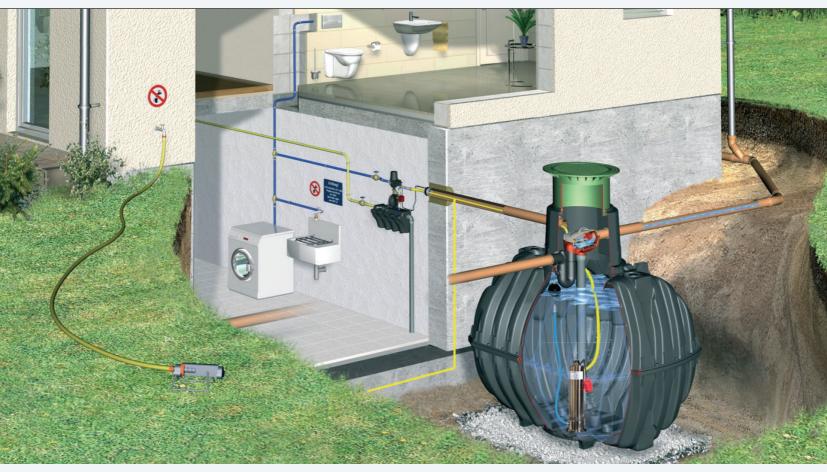

## Rwh Underground Tank Package

- Economic package solution
- Patented self cleaning filter technology
- Automatic 1.25HP pump system
- Easy to assemble with modular and compatible components
- Only one cover viewable on the surface
- Mosquito proof design

#### Scope of Supply

- 1,700 gallon Rwh underground tank
- Mini telescopic dome shaft for pedestrian loading with an adjustable PE lid and convenient hose connection access in lid
- Eco-Plus package, consists of:
  - Internal Optimax-Pro (self-cleaning) filter
  - Inflow stilling system for controlling water inflow
  - Overflow siphon and rodent guard
- Spannfix pipe connection sleeve
- Eco-Plus pump package consists of:
  - 1.25HP, 115V automatic pump system
  - Stainless steel floating extractor
  - 40 ft. cord

#### **Optional Accessories**

Rainwater System Controller The Rainwater System Controller manages all of the

functions required in a typical residential or commercial rainwater collection system.