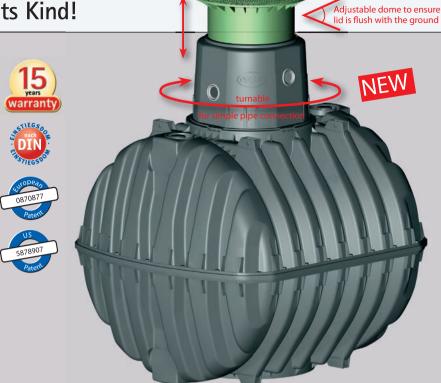

## The Rwh The First Rainwater Tank of its Kind!

# Benefits of the Rwh System

Strong, User-Friendly and Better for the Environment

- 1 Mini telescopic dome shaft with PE lid (green) Designed for non-vehicle loading and ideal for garden use, the shaft can be adjusted from 29.5"- 37.5" and tilted up to 5% to sit flush with the ground level. Includes a PE lid with child safety lock.
- <sup>2</sup> Maxi telescopic dome shaft with PE lid (green) Designed for non-vehicle loading and ideal for the Complete Package (Eco-Plus), the shaft can be adjusted from 29.5"- 41" and tilted up to 5% to sit flush with the ground level. Includes PE lid with child safety lock.
- 3 Vehicle loading telescopic dome shaft with cast iron lid Designed for vehicle loading applications, the tank can be adjusted from 29.5"- 41" and tilted up to 5% to sit flush with the ground level. Includes child-safe cast iron cover. This item is supplied in dark grey.

#### Rwh vehicle bearing underground tank

Designed to be used in conjunction with the vehicle loading telescopic dome shaft. The access dome is designed in accordance with German DIN testing. Up to 8 ton max. axle loading and 12 ton max. total weight.