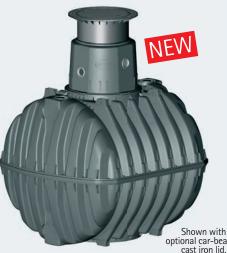

# Benefits of the Rwh System

Strong, User-Friendly and Better for the Environment

- 1 Mini telescopic dome shaft with PE lid (green) Designed for non-vehicle loading and ideal for garden use, the shaft can be adjusted from 29.5"- 37.5" and tilted up to 5% to sit flush with the ground level. Includes a PE lid with child safety lock.
- <sup>2</sup> Maxi telescopic dome shaft with PE lid (green) Designed for non-vehicle loading and ideal for the Complete Package (Eco-Plus), the shaft can be adjusted from 29.5"- 41" and tilted up to 5% to sit flush with the ground level. Includes PE lid with child safety lock.
- 3 Vehicle loading telescopic dome shaft with cast iron lid Designed for vehicle loading applications, the tank can be adjusted from 29.5"- 41" and tilted up to 5% to sit flush with the ground level. Includes child-safe cast iron cover. This item is supplied in dark grey.

#### Rwh vehicle bearing underground tank

Designed to be used in conjunction with the vehicle loading telescopic dome shaft. The access dome is designed in accordance with German DIN testing. Up to 8 ton max. axle loading and 12 ton max. total weight.

optional car-bearing cast iron lid.