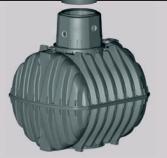

## The Rwh The First Rainwater Tank of its Kind!

### Unique manufacturing process

The FLOFAB Rwh underground tank is unlike any other underground tank in the world. It is the largest tank of its kind to be manufactured by injection compression molding. This technique provides the tank with unbeatable stability and ensures that each component is produced with the highest of accuracy.

To manufacture the Rwh range, one of the world's largest injection moulding systems was developed.

The Rwh underground tank is made from Duraflow\* a high quality material that is extremely rigid and impact resistant, ideally suited for producing underground tanks. With very low warping characteristics and high stiffness, this material provides high stability and a unique life expectancy. Duraflow \* can also be easily recycled which reduces waste and environmental impact.